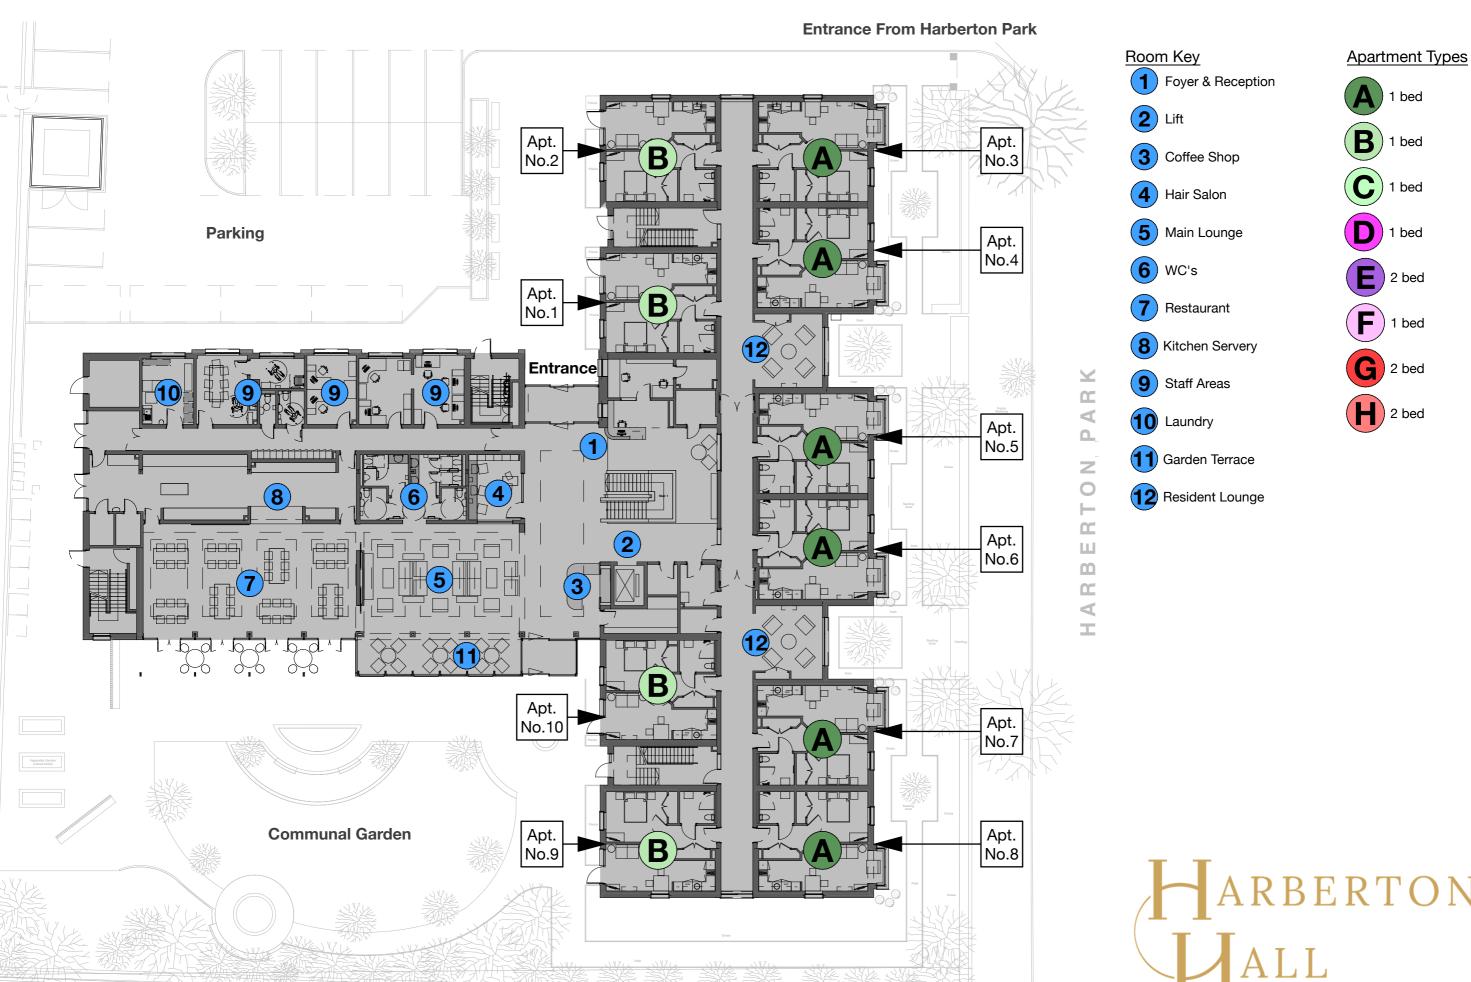

**Ground Floor Plan** 

ARBERTON

**First Floor Plan** 

ARBERTON

**Apartment Types** 

1 bed

1 bed

1 bed