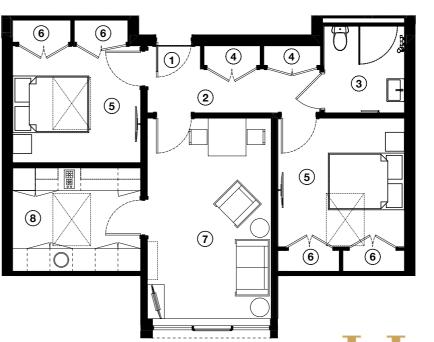

### Apartment Type G

2 bed Approx Size 69m<sup>2</sup>

- 1 Entrance
- 2 Hall
- 3 Bathroom
- (4) Storage
- (5) Bedroom
- 6 Wardrobe
- 7 Living Area
- (8) Kitchen