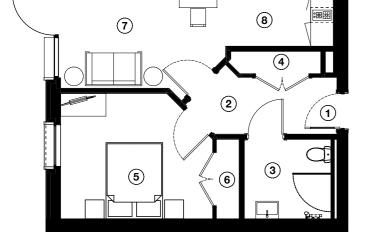

# Apartment Type F

1 bed

- 3 Bathroom
- 4 Storage
- <u>(5)</u> Bedroom
- 6 Wardrobe
- 7 Living Area
- (8) Kitchen