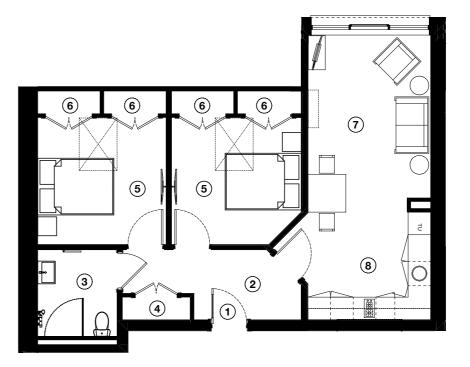

### Apartment Type H

2 bed Approx Size 69m<sup>2</sup>

- 1 Entrance
- 2 Hall
- 3 Bathroom
- 4 Storage
- 5 Bedroom
- 6 Wardrobe
- 7 Living Area
- (8) Kitchen

- Approx Size 47m<sup>2</sup>
- 1 Entrance
- 2 Hall