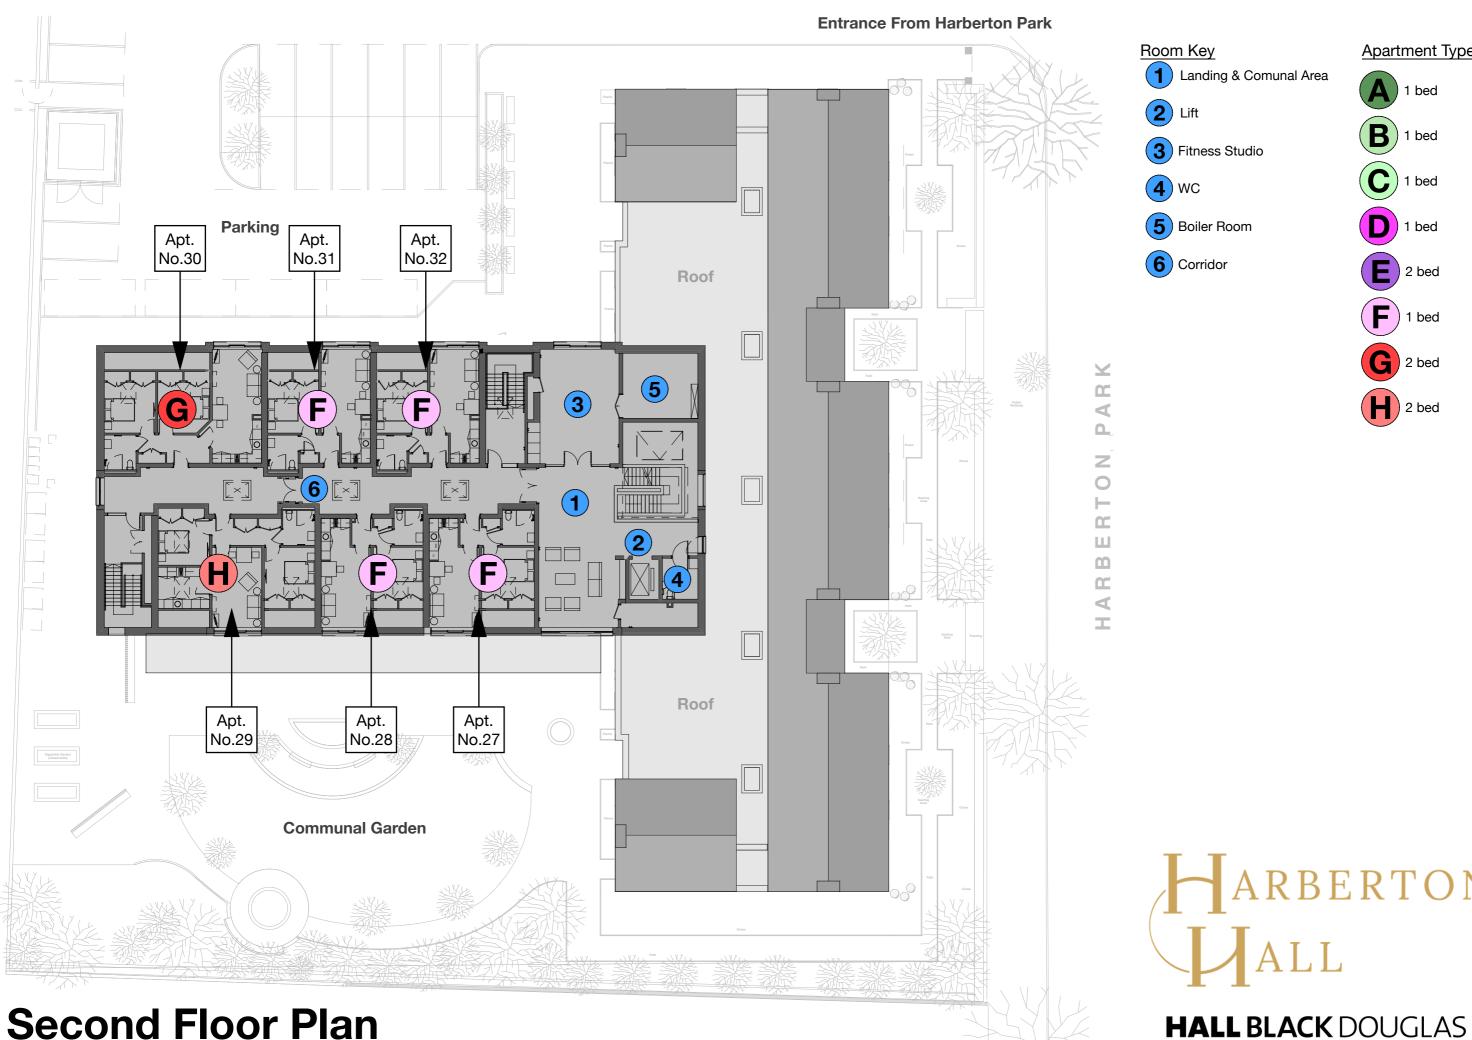

**Ground Floor Plan** 

ARBERTON

**First Floor Plan** 

ARBERTON

**Apartment Types** 

1 bed

1 bed

1 bed

G 2 bed

**H**) 2 bed

ARBERTON