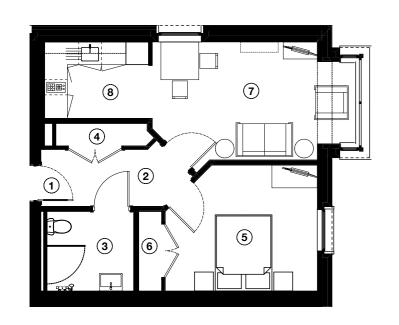

### Apartment Type A

1 bed Approx Size 50m<sup>2</sup>

- 1 Entrance
- 2 Hall
- 3 Bathroom
- 4 Storage
- **(5)** Bedroom
- 6 Wardrobe 7 Living Area
- 8 Kitchen

## Apartment Type C

1 bed Approx Size 48m²

- 1 Entrance
- 2 Hall
- 3 Bathroom
- 4 Storage
- 5 Bedroom
- 6 Wardrobe
- 7 Living Area
- 8 Kitchen

# Apartment Type B

1 bed

- 1 Entrance
- 2
- 4
- 6 Wardrobe
- 7 Living Area
- (8) Kitchen