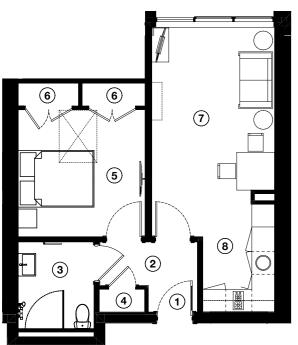

## Apartment Type C

1 bed Approx Size 48m²

- 1 Entrance
- 2 Hall
- 3 Bathroom
- 4 Storage
- 5 Bedroom
- 6 Wardrobe
- 7 Living Area
- 8 Kitchen