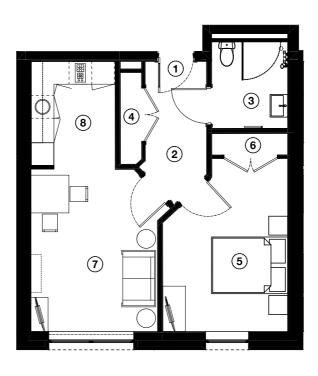

## Apartment Type C

1 bed Approx Size 48m²

- 1 Entrance
- 2 Hall
- 3 Bathroom
- 4 Storage
- 5 Bedroom
- 6 Wardrobe
- 7 Living Area
- 8 Kitchen