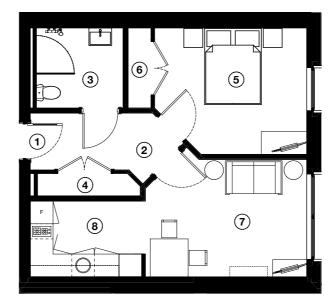

### Apartment Type A

1 bed Approx Size 50m<sup>2</sup>

- 1 Entrance
- 2 Hall
- 3 Bathroom
- 4 Storage
- **(5)** Bedroom
- 6 Wardrobe 7 Living Area
- 8 Kitchen