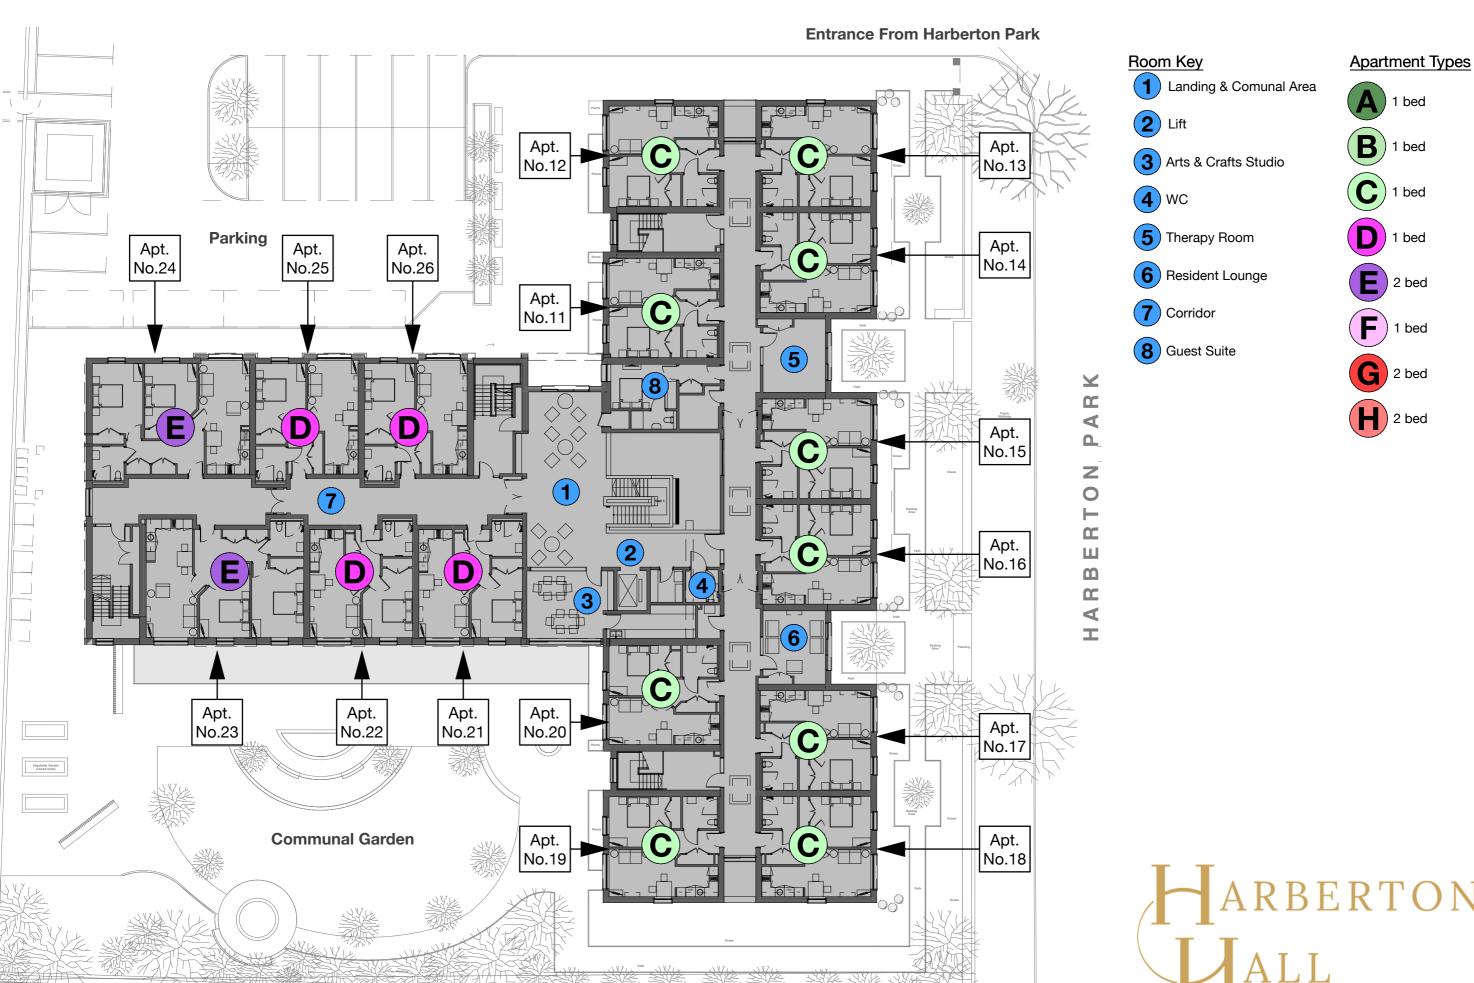

**Ground Floor Plan** 

ARBERTON

**First Floor Plan** 

ARBERTON

**Apartment Types** 

1 bed

1 bed

1 bed