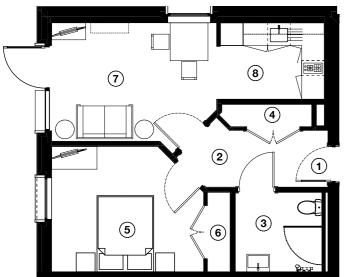

# Apartment Type B

1 bed

- 1 Entrance
- 2
- 4
- 6 Wardrobe
- 7 Living Area
- (8) Kitchen