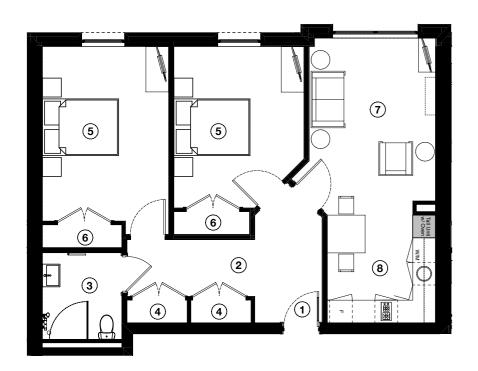

### Apartment Type E

2 bed Approx Size 78m<sup>2</sup>

- 1 Entrance
- 2 Hall
- 3 Bathroom
- 4 Storage
- 5 Bedroom
- 6 Wardrobe
- 7 Living Area
- (8) Kitchen